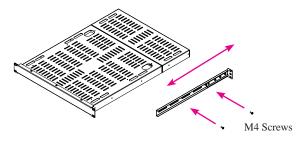

**3** Repeat Step 1 to 2 for 2nd set of Rail.

4 Attach outer rail to right side of your rack equipment. Align open slot with screw holes on the shelf. Extended outer rail to depth of your cabinet. Secure outer rail to shelf with 1 or 2 M4 screws.

5 Installation complete.