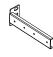

## Included in this package

(2) Rear L Bracket

(8) M4 x 8 Screws

(2) Outer Rail

## **Installation Steps**

Mounting the front L bracket as show in the picture below. Align open slot on outer rail with screw holes on the L Bracket. Secure with 1 or 2 M4 screws. Do not tighten yet.

2 Secure L Bracket to outer rail with 1 or 2 M4 screws. Do not tighten yet.