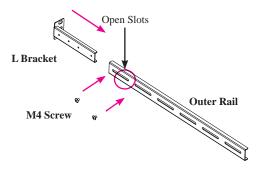

## **Installation Steps**

Mounting the front L bracket as show in the picture below. Align open slot on outer rail with screw holes on the L Bracket. Secure with 1 or 2 M4 screws. Do not tighten yet.

2 Secure L Bracket to outer rail with 1 or 2 M4 screws. Do not tighten yet.

**3** Repeat Step 1 to 2 for 2nd set of Rail.

4 Attach outer rail to right side of your rack equipment. Align open slot with screw holes on the shelf. Extended outer rail to depth of your cabinet. Secure outer rail to shelf with 1 or 2 M4 screws.