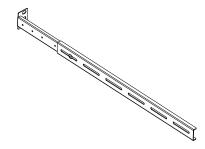

## Included in this package

(2) Rear L Bracket

(8) M4 x 8 Screws

(2) Outer Rail

## **Installation Steps**

Mounting the front L bracket as show in the picture below. Align open slot on outer rail with screw holes on the L Bracket. Secure with 1 or 2 M4 screws. Do not tighten yet.

2 Secure L Bracket to outer rail with 1 or 2 M4 screws. Do not tighten yet.